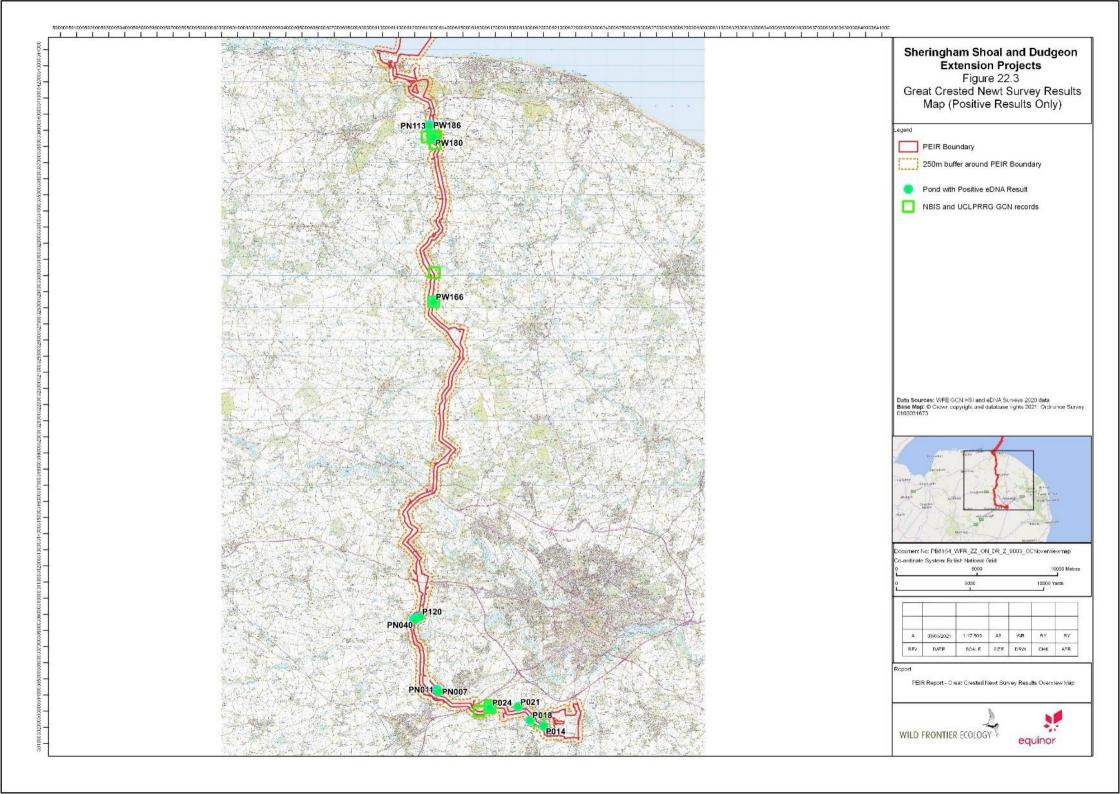

## **List of Figures**

- Figure 22.1 Designated Nature Conservation Sites within PEIR Boundary(North)
- Figure 22.2 Designated Nature Conservation Sites within PEIR Boundary (South)
- Figure 22.3 Great Crested Newt Survey and Desk Study Results Map (only showing Positive Records)