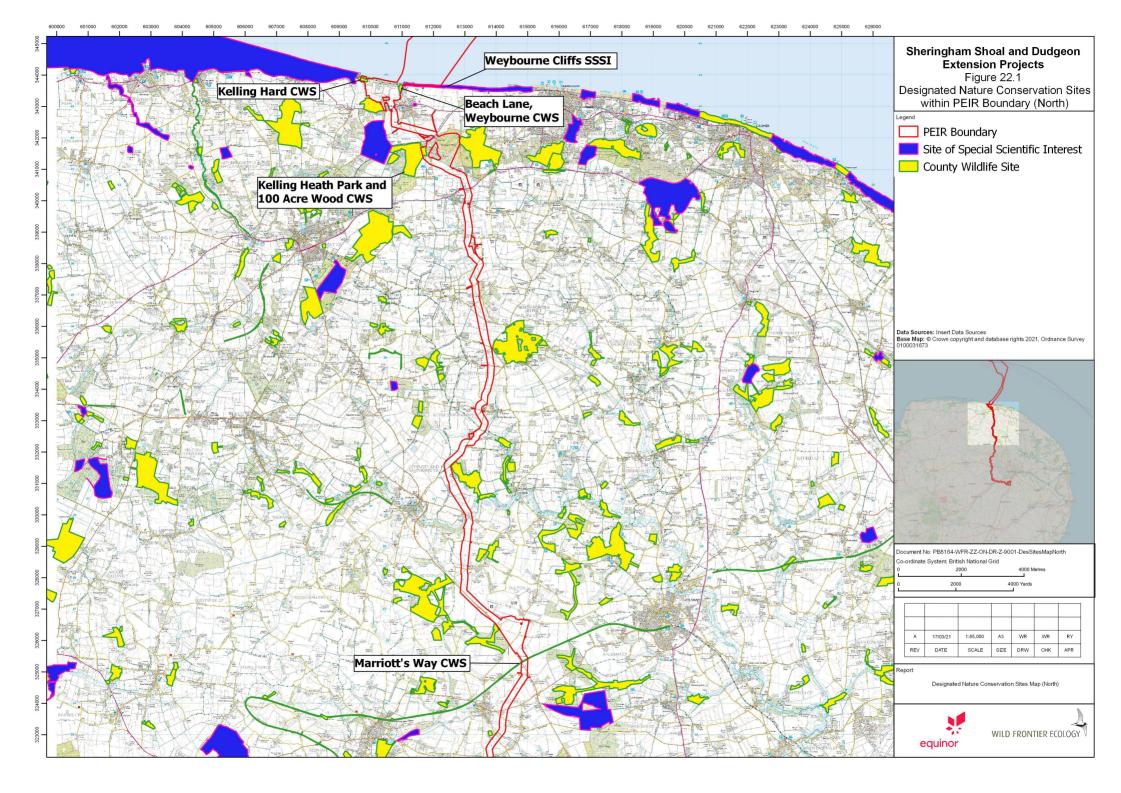

## **List of Figures**

- Figure 22.1 Designated Nature Conservation Sites within PEIR Boundary(North)
- Figure 22.2 Designated Nature Conservation Sites within PEIR Boundary (South)
- Figure 22.3 Great Crested Newt Survey and Desk Study Results Map (only showing Positive Records)