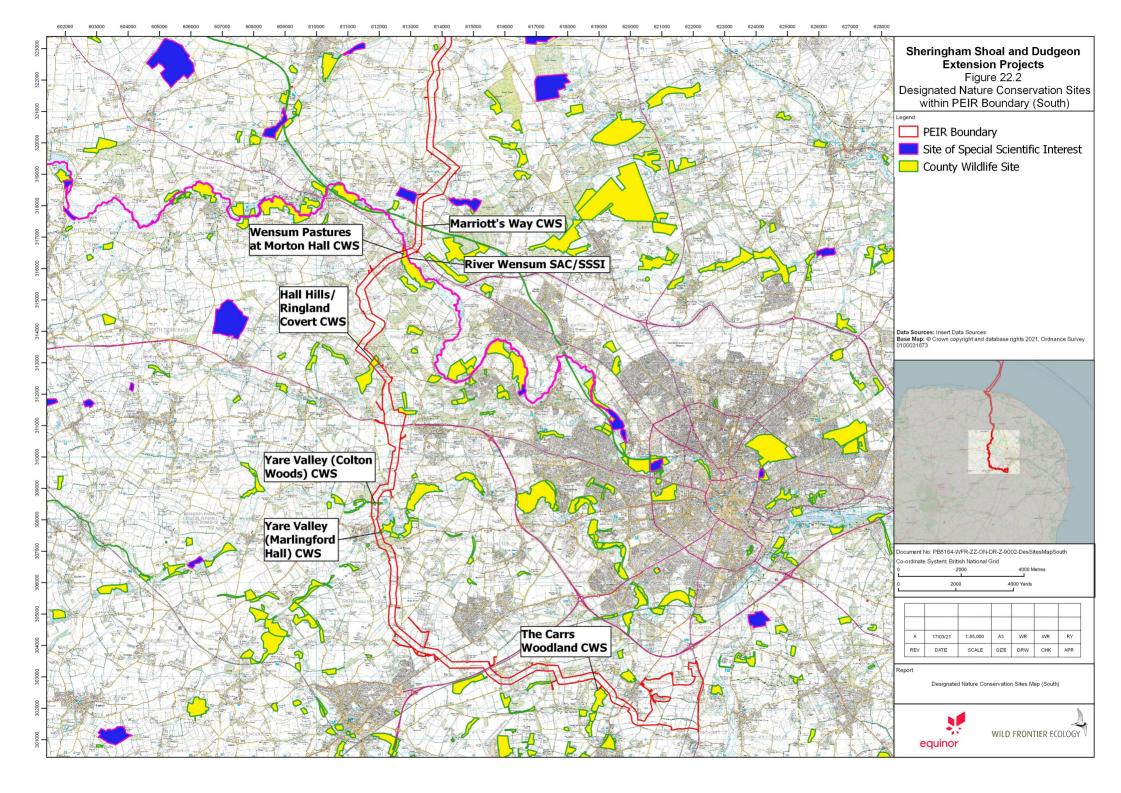

## **List of Figures**

- Figure 22.1 Designated Nature Conservation Sites within PEIR Boundary(North)
- Figure 22.2 Designated Nature Conservation Sites within PEIR Boundary (South)
- Figure 22.3 Great Crested Newt Survey and Desk Study Results Map (only showing Positive Records)